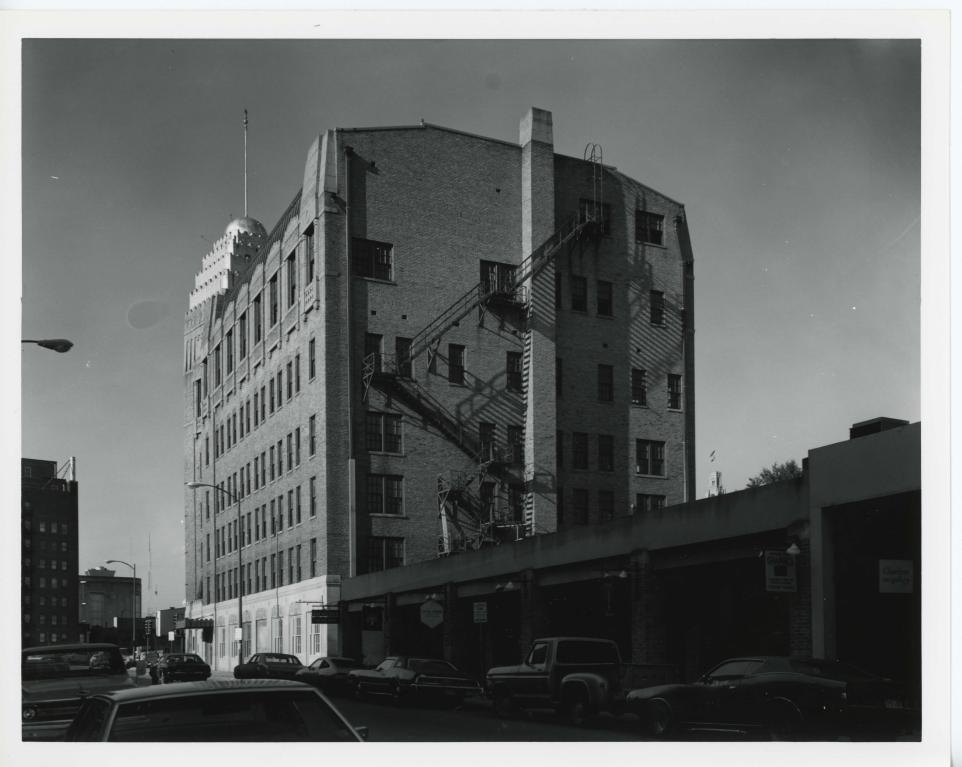

The brown brick over poured concrete building rises six stories above a basement and features a distinguished front tower and special decorative on the first and sixth floor facades. An outstanding feature of the building is its flatiron shape; a sensitive response to the shape of the city block and its relationship to the San Antonio River bordering the building. The primary visual emphases are the verticality and flared side elevations from the main entrance elevation. Paired, vertical window openings and the surmounting domed tower distinguishing the entrance elevation augment the visual interest. Except on the first and sixth floors, where eight-over-eight windows are found, fenestration consists of one-over-one sashes. The crowned appearance of the front tower, the detailed concrete castings which ornament the crest of the sixth floor, the tower terraces, and the first floor level compliment the streamlined midsection of the body. Such stylization is typical of Art Deco architecture.