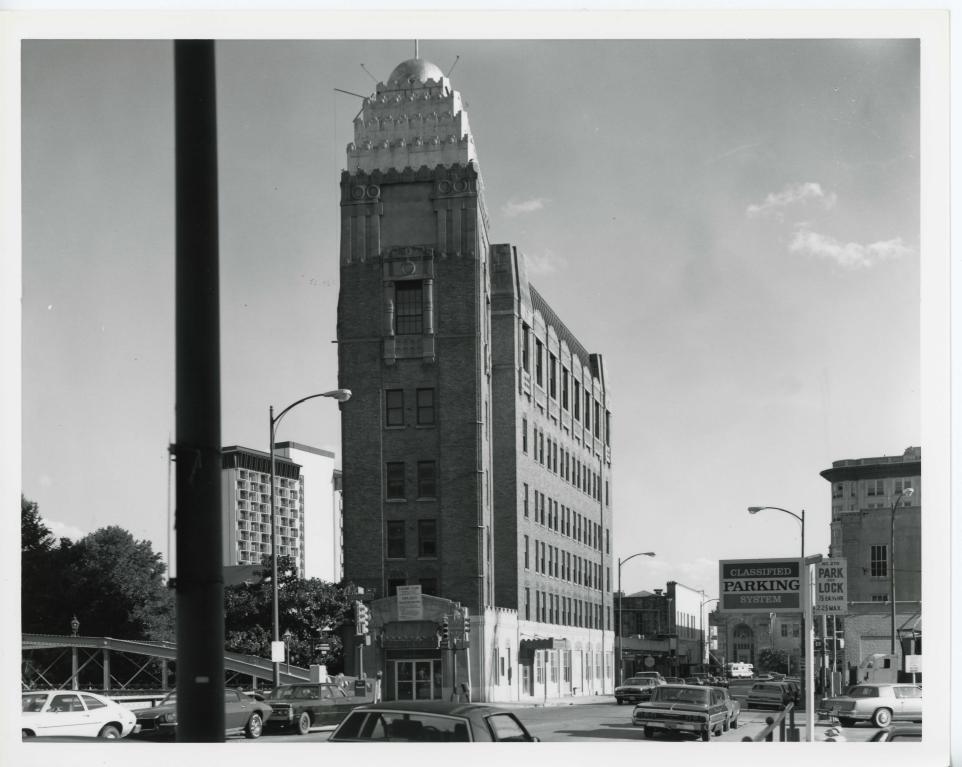

Describe the present and original (if known) physical appearance

Representing the Texan architectural tradition of combined styles, the Art Deco massing and unique shaping of the Casino Club Building compliments the detailed decorative elements borrowed from Mayan culture.

The brown brick over poured concrete building rises six stories above a basement and features a distinguished front tower and special decorative on the first and sixth floor facades. An outstanding feature of the building is its flatiron shape; a sensitive response to the shape of the city block and its relationship to the San Antonio River bordering the building. The primary visual emphases are the verticality and flared side elevations from the main entrance elevation. Paired, vertical window openings and the surmounting domed tower distinguishing the entrance elevation augment the visual interest. Except on the first and sixth floors, where eight-over-eight windows are found, fenestration consists of one-over-one sashes. The crowned appearance of the front tower, the detailed concrete castings which ornament the crest of the sixth floor, the tower terraces, and the first floor level compliment the streamlined midsection of the body. Such stylization is typical of Art Deco architecture.

#### Statement of Significance (in one paragraph)

The San Antonio Casino Club Building, completed in 1927, is a visually unique structure in its combined Art Deco and Mayan architectural styling. Mayan detailing, found primarily in the cast concrete motifs and the stairstepped central tower, represents an unusual style in Texas borrowing from the architectural ancestry of its Mexican-Mayan neighbors. The rear of the building fronts the San Antonio River Walk lending an historic charm through detail, scale, and positioning to the winding river. Two local social clubs established in the 19th century in Texas, merged in 1925 and collaborated to construct this building as an elegant clubhouse.