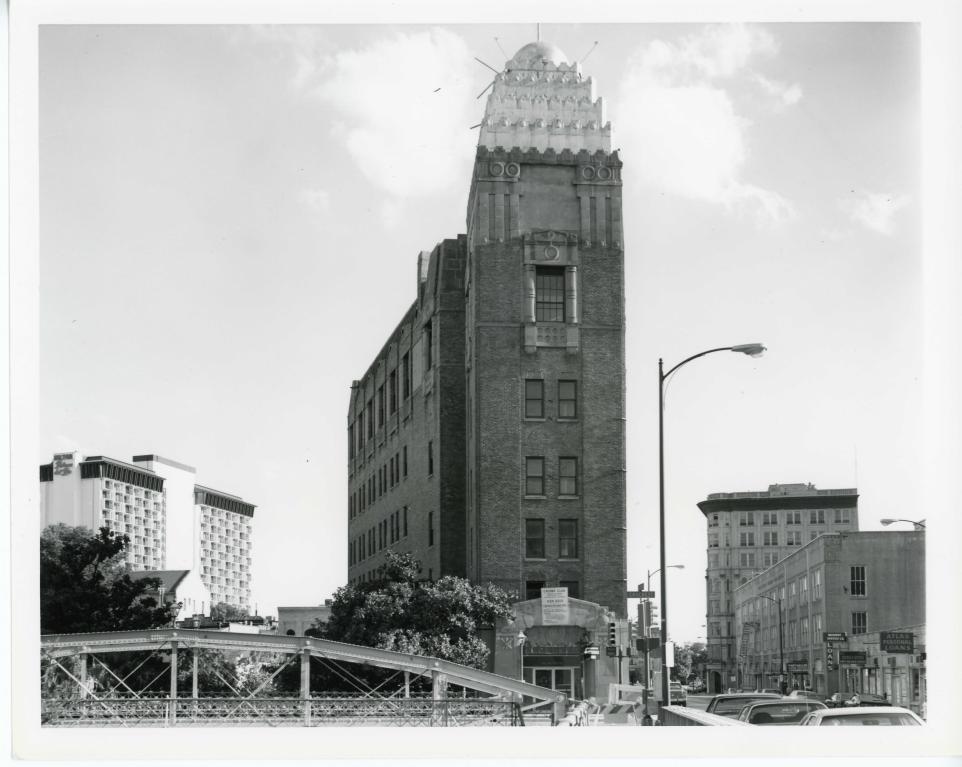

Describe the present and original (if known) physical appearance

Representing the Texan architectural tradition of combined styles, the Art Deco massing and unique shaping of the Casino Club Building compliments the detailed decorative elements borrowed from Mayan culture.

The brown brick over poured concrete building rises six stories above a basement and features a distinguished front tower and special decorative on the first and sixth floor facades. An outstanding feature of the building is its flatiron shape; a sensitive response to the shape of the city block and its relationship to the San Antonio River bordering the building. The primary visual emphases are the verticality and flared side elevations from the main entrance elevation. Paired, vertical window openings and the surmounting domed tower distinguishing the entrance elevation augment the visual interest. Except on the first and sixth floors, where eight-over-eight windows are found, fenestration consists of one-over-one sashes. The crowned appearance of the front tower, the detailed concrete castings which ornament the crest of the sixth floor, the tower terraces, and the first floor level compliment the streamlined midsection of the body. Such stylization is typical of Art Deco architecture.

#### Statement of Significance (in one paragraph)

The San Antonio Casino Club Building, completed in 1927, is a visually unique structure in its combined Art Deco and Mayan architectural styling. Mayan detailing, found primarily in the cast concrete motifs and the stairstepped central tower, represents an unusual style in Texas borrowing from the architectural ancestry of its Mexican-Mayan neighbors. The rear of the building fronts the San Antonio River Walk lending an historic charm through detail, scale, and positioning to the winding river. Two local social clubs established in the 19th century in Texas, merged in 1925 and collaborated to construct this building as an elegant clubhouse.