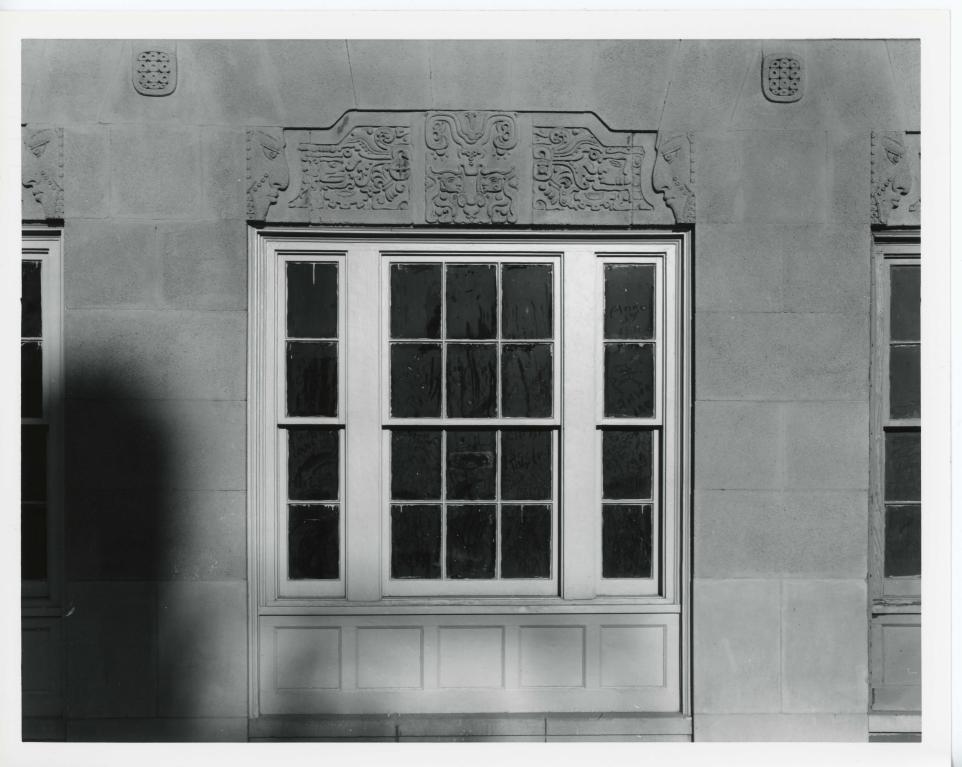

Describe the present and original (if known) physical appearance

Representing the Texan architectural tradition of combined styles, the Art Deco massing and unique shaping of the Casino Club Building compliments the detailed decorative elements borrowed from Mayan culture.

#### Statement of Significance (in one paragraph)

The San Antonio Casino Club Building, completed in 1927, is a visually unique structure in its combined Art Deco and Mayan architectural styling. Mayan detailing, found primarily in the cast concrete motifs and the stairstepped central tower, represents an unusual style in Texas borrowing from the architectural ancestry of its Mexican-Mayan neighbors. The rear of the building fronts the San Antonio River Walk lending an historic charm through detail, scale, and positioning to the winding river. Two local social clubs established in the 19th century in Texas, merged in 1925 and collaborated to construct this building as an elegant clubhouse.